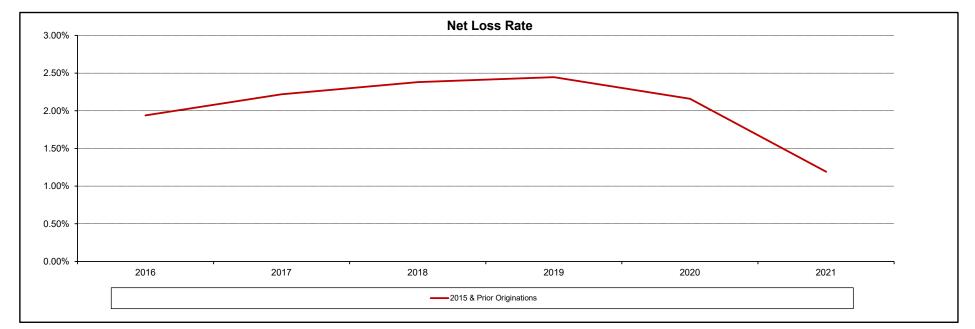

The following table sets forth the loss experience for the Capital One Master Trust Consumer Segment for each of the periods shown. In each case, the information is grouped by year of account origination. There can be no assurance that the loss experience for receivables in the future will be similar to the historical experience set forth below.

## Static Pool Data for the Capital One Master Trust Consumer Segment

The net loss rate is calculated by dividing the gross losses, net of recoveries, by the average amount of principal receivables outstanding for the applicable period.

The origination date for each account is the date on which the account is opened and an account number is assigned.

For each account comprising the Master Trust Consumer Segment, performance data is based on the account's performance on and after the date on which such account was added to the Master Trust Consumer Segment.

Consumer accounts, with 2015 and prior originations, have been added in July'2020

The following table sets forth the loss experience for the Capital One Master Trust Small Business Segment for each of the periods shown. In each case, the information is grouped by year of account origination. There can be no assurance that the loss experience for receivables in the future will be similar to the historical experience set forth below.