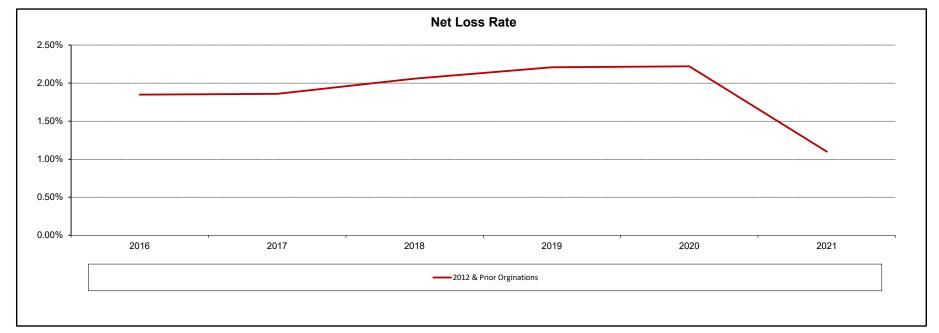

Consumer accounts, with 2015 and prior originations, have been added in July'2020

The following table sets forth the loss experience for the Capital One Master Trust Small Business Segment for each of the periods shown. In each case, the information is grouped by year of account origination. There can be no assurance that the loss experience for receivables in the future will be similar to the historical experience set forth below.

## Static Pool Data for the Capital One Master Trust Small Business Segment

The net loss rate is calculated by dividing the gross losses, net of recoveries, by the average amount of principal receivables outstanding for the applicable period.

The origination date for each account is the date on which the account is opened and an account number is assigned.

For each account comprising the Master Trust Small Business Segment, performance data is based on the account's performance on and after the date on which such account was added to the Master Trust Small Business Segment.

Small Business accounts, with 2012 and prior originations, have been added in March'2018.