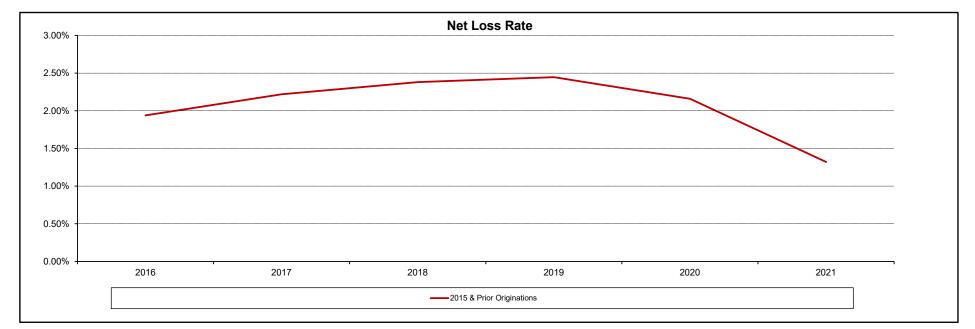

## Static Pool Data for the Capital One Master Trust Consumer Segment

The net loss rate is calculated by dividing the gross losses, net of recoveries, by the average amount of principal receivables outstanding for the applicable period.

The origination date for each account is the date on which the account is opened and an account number is assigned.

For each account comprising the Master Trust Consumer Segment, performance data is based on the account's performance on and after the date on which such account was added to the Master Trust Consumer Segment.

Consumer accounts, with 2015 and prior originations, have been added in July'2020

The following table sets forth the loss experience for the Capital One Master Trust Small Business Segment for each of the periods shown. In each case, the information is grouped by year of account origination. There can be no assurance that the loss experience for receivables in the future will be similar to the historical experience set forth below.