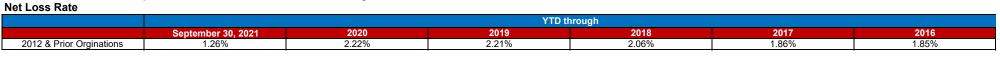

## Static Pool Data for the Capital One Master Trust Small Business Segment

The net loss rate is calculated by dividing the gross losses, net of recoveries, by the average amount of principal receivables outstanding for the applicable period.

The origination date for each account is the date on which the account is opened and an account number is assigned.

For each account comprising the Master Trust Small Business Segment, performance data is based on the account's performance on and after the date on which such account was added to the Master Trust Small Business Segment.

Small Business accounts, with 2012 and prior originations, have been added in March'2018.